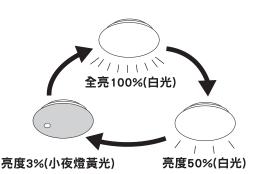

## 牆壁開關操作

● 使用牆壁開關,提供以下三種情境:

模式①: 亮度100%(白光) 模式②: 亮度50%(白光)

模式(3): 亮度3%(小夜燈黃光)

## ※ 備註:

- 壁切開關關閉後10秒內如無再次開啟, 則下次開啟回復至模式一。
- 2. 此牆壁開關切換與遙控控制系統分開。