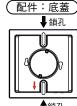

## 施工牆面無配電盒

根據底蓋的螺絲鎖孔,用電鑽在牆面鑽孔,將塑膠壁虎打入孔中 ,將AC電源線確實連接後,鎖緊自攻螺絲固定底蓋於施作牆面。

## 施工牆面有配電盒

直接將AC電源線確實連接後,再鎖緊自攻螺絲固定底蓋至配電盒鎖孔內。

- 3. 根據燈體背面紅色箭頭與底蓋紅色箭頭平行滑入於固定於天花板的底蓋,依照底盤指示旋轉固定。 (蜃<del>▼▼▼</del>聚)
- 開啟電源,燈具即可根據壁切開關切換亮度100%、50%、 小夜燈或者遙控器控制。