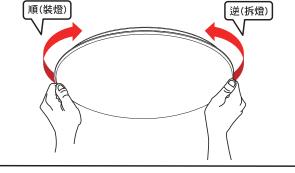

## 施工牆面有配電盒

直接將AC電源線確實連接後,再鎖緊自攻螺絲固定底蓋至配電盒鎖孔內。

- 3. 根據燈體背面紅色箭頭與底蓋紅色箭頭平行滑入於固定於天花板的底蓋,依照底盤指示旋轉固定。 (蜃<del>▼▼▼</del>聚)
- 開啟電源,燈具即可根據壁切開關切換亮度100%、50%、 小夜燈或者遙控器控制。