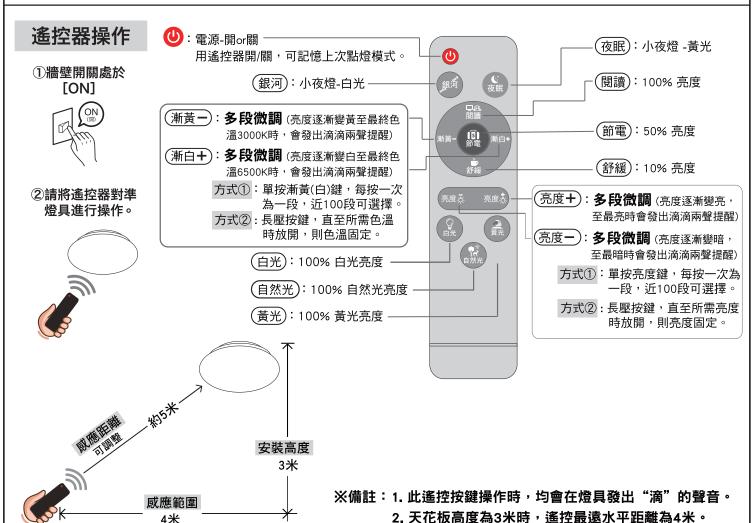

## 牆壁開關操作

● 使用牆壁開關,提供以下三種情境:

模式①: 亮度100%(白光) 模式②: 亮度50%(白光)

模式(3): 亮度3%(小夜燈黃光)

## ※ 備註:

- 壁切開關關閉後10秒內如無再次開啟, 則下次開啟回復至模式一。
- 2. 此牆壁開關切換與遙控控制系統分開。